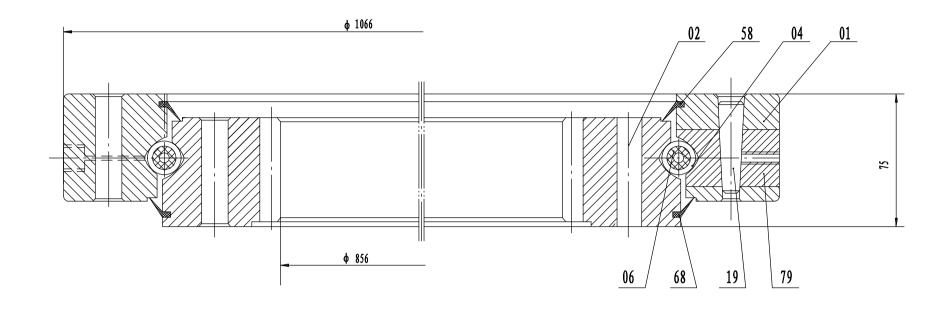

## Remark:

- 1. Luoyang Jiecheng Bearing Technology Co., Ltd is technicalInc, specialize in designing and manufacturing slewing ring bearing, we can design and manufactur all kinds of slewing bearing according to client's requirement.
- 2. This drawing is reference for user, if you need formal drawing, please contact with us sales@jcb-bearing.com, the official drawing will be sent after order confirmation.

| Four-point contact ball Slewing Ring Bearing | Add D1805, No.3 Limmeng read, Luoyang, Henan, Chine. Podde 471003 Phane: 498-379-48911070 Fax: +98-379-48911070 Fax: 498-359-54911070 |
|----------------------------------------------|---------------------------------------------------------------------------------------------------------------------------------------|
|                                              | Luoyang Jiecheng Bearing Technology Co., Ltd                                                                                          |
| VI. 10. 0980 A F                             |                                                                                                                                       |